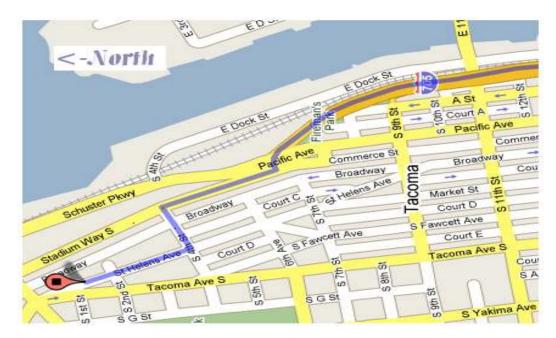

## **Directions from Interstate 5**

| 1. | Take exit 133 for I-705 N/WA-7 S toward City Center | 0.1 mi |
|----|-----------------------------------------------------|--------|
| 2. | Keep right at the fork to continue toward I-705 N   | 358 ft |
| 3. | Keep left at the fork, follow I-705 N/City Center   | 1.7 mi |
| 4. | Take the Stadium Way exit                           | 0.2 mi |
| 5. | Turn right at Stadium Way S                         | 0.2 mi |
| 6. | Turn left at S 4th St                               | 0.1 mi |
| 7. | Turn right at St Helens Ave                         | 0.2 mi |