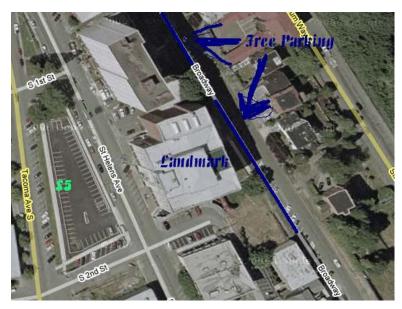

## **Parking**

There is some degree of parking in the area.

- Across the street from the Landmark, is a pay parking lot (\$5.00)
- Behind the Landmark is free on-street parking.